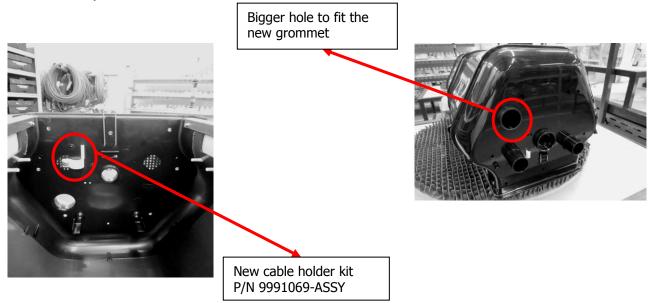

### **Outer Casing**

The outer casing has been changed to ensure a better fit with the new side panel (see illustration below).

### Serial Numbers for New 2X2 Parts

| Description             | Part Number  |
|-------------------------|--------------|
| Side panel with grommet | 9995059      |
| Side panel              | 9995069      |
| Outer casing            | 9995193      |
| Cable holder            | 9991069-ASSY |
| Grommet                 | 3865006      |