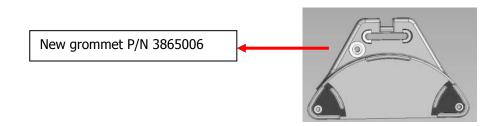

### Side Panel

As part of our quality improvement policy, we are introducing a new side panel which includes a grommet (see illustration) the grommet prevents cable ruptures at the cable entry point.

### Serial Numbers for New 2X2 Parts

| Description             | Part Number  |
|-------------------------|--------------|
| Side panel with grommet | 9995059      |
| Side panel              | 9995069      |
| Outer casing            | 9995193      |
| Cable holder            | 9991069-ASSY |
| Grommet                 | 3865006      |