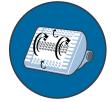

e.
- DIY easy maintenance, at user and local dealer level.
- Suitable for beach entry pools.
- Three year warranty (all parts included).

## **Dolphin Supreme M4 Specifications:**

| Cycle time             | 2.5 hours                      |
|------------------------|--------------------------------|
| Cable length           | 20 m (65 ft)                   |
| Filter bag porosity    | Ultra fine Micronic filtration |
| Suction rate           | 17 m³ per hour                 |
| Motor unit voltage     | 24 VDC                         |
| Universal power supply | Universal Digital 100-250 V    |
|                        | IP 54                          |
|                        | Output less than 30 VCD        |
|                        |                                |







Top Access



Extra Active Brushing

















## **Rainbow Pool Products**

PO Box 2388, Mansfield Qld 4122 Telephone STD 61-7-3849 5385 Facsimile STD 61-7-3849 5384 Email: info@rainbowpoolproducts.com.au Web: www.rainbowpoolproducts.com.au