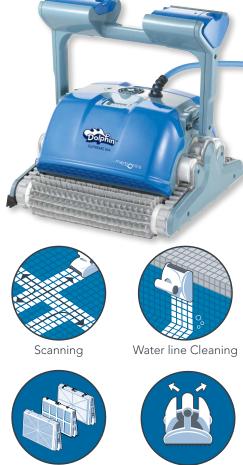

## **Dolphin Supreme M4 Features and Benefits:**

- Brushes, scrubs, vacuums, and filters the entire pool including the floor, walls and waterline. The new, advanced technology enables optimal scanning and pool coverage in a shorter cycle time.
- Add-on extra brushing system is twice as efficient. The rigorous brushing and scrubbing action reinforces the elimination of algae and bacteria.
- Patented pending top opening filtration compartements for easy and convenient
- Patented pending Multi Filtration System (MFS): Ultra fine, Ultra fine disposable, and Spring cleaning.
- One-way water valves prevent the escape of debris and ensure rapid water drainage.
- Adjustable floats allow efficient scanning in different pool sizes.
- Automatic motor protection mechanism.
- Low voltage motor provides minimal energy consumption.
- Automatic shut off at end of each cycle.
- DIY easy maintenance, at user and local dealer level.
- Suitable for beach entry pools.
- Three year warranty (all parts included).

Top Access

Extra Active Brushing