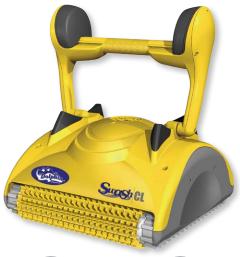

#### **Dolphin Swash CL features and benefits:**

- Scrubs, brushes, vacuums and filters the entire pool.
- Advanced scanning programme, cleans the entire pool in only 2.5 hours.
- Self-contained inner filter bag collects dirt, debris and even fine dust particles.
- Environmentally-friendly cleaning process requires less chemicals.
- Adjustable handle floats for optimal pool coverage.
- Low voltage low energy consumption.
- Automatic shut off at end of cycle time.
- Obstacle escape.
- Motor protection mechanism in case of over load and out of water.
- Suitable for beach entry pools.
- 36 months warranty.

#### **Dolphin Swash CL Specifications:**

| Cycle time          | 2.5 hours                       |
|---------------------|---------------------------------|
| Cable length        | 17 m (55 ft)                    |
| Filter bag porosity | Ultra fine Micronic filtration  |
| Suction rate        | 16 m³ per hour                  |
| Motor unit voltage  | 24 VDC                          |
| Power supply        | Digital "switch-mode" 100-250 V |
|                     | IP 54                           |
|                     | Output less than 30 VDC         |
|                     |                                 |