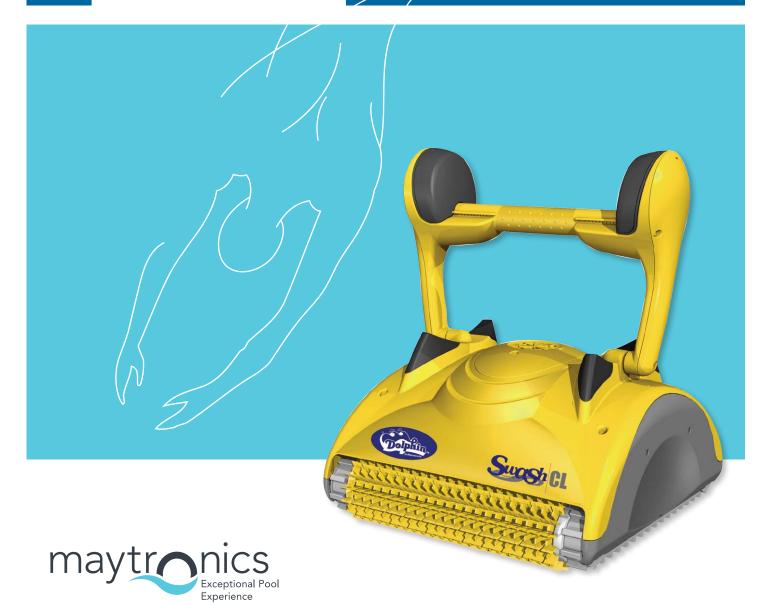

# SWASH CL

**Robotic Pool Cleaners** 

## **DOLPHIN** SWASH CL

Recommended for pools up to 12 m (40 ft) in length. Cleans pool floor, walls and water line.

Maytronics designed the Dolphin to provide you with hours of enjoyment in a clean, pure and hygienic pool.

#### **Dolphin Swash CL features and benefits:**

- Scrubs, brushes, vacuums and filters the entire pool.
- Advanced scanning programme, cleans the entire pool in only 2.5 hours.
- Self-contained inner filter bag collects dirt, debris and even fine dust particles.
- Environmentally-friendly cleaning process requires less chemicals.
- Adjustable handle floats for optimal pool coverage.
- Low voltage low energy consumption.
- Automatic shut off at end of cycle time.
- Obstacle escape.
- Motor protection mechanism in case of over load and out of water.
- Suitable for beach entry pools.
- 36 months warranty.