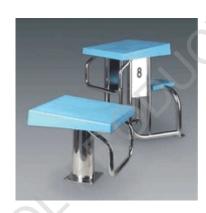

# STARTING BLOCKS FOR COMPETITION POOLS

#### **Starting Blocks for Competition Pools**

| 00146 | Polished finish, height 700 mm      |
|-------|-------------------------------------|
| 00147 | Polished finish, height 400 mm      |
| 27578 | Polished finish, height 400 mm      |
| 19958 | In White Epoxy Paint, height 700 mm |
| 27836 | In White Epoxy Paint, height 400 mm |

### **Starting Blocks for Competition Pools**

Platform in Polyester and fibreglass with non-slip finish 500 mm x 500 mm. Number sequence not included. For fixing with anchoring fixtures 00143 (not included in 00146 and 19958, and included in 27578 and 27836).