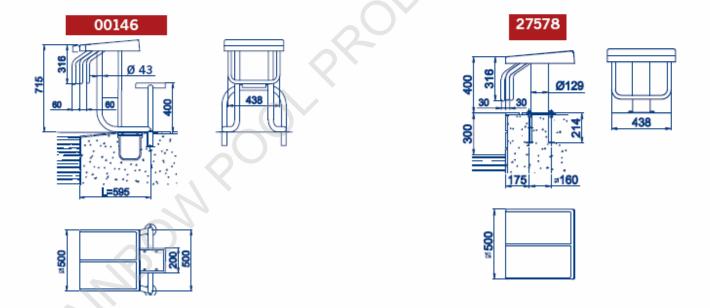

#### **Starting Blocks for Competition Pools**

| 00146 | Polished finish, height 700 mm      |
|-------|-------------------------------------|
| 00147 | Polished finish, height 400 mm      |
| 27578 | Polished finish, height 400 mm      |
| 19958 | In White Epoxy Paint, height 700 mm |
| 27836 | In White Epoxy Paint, height 400 mm |

### **Starting Blocks for Competition Pools**

Platform in Polyester and fibreglass with non-slip finish 500 mm x 500 mm. Number sequence not included. For fixing with anchoring fixtures 00143 (not included in 00146 and 19958, and included in 27578 and 27836).

Note: The 00146 platform can be manufactured, made to order, for adapting it to overflow level. In the case the distance L must be given.