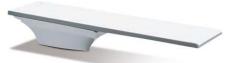

## Bombora Diving Board

The Bombora diving board's sleek appearance and sturdy construction make it one of our best selling models.

- Made of durable, scratch-resistant acrylic reinforced with fiberglass
- Available in two colours to match your poolscape and backyard décor!
- Stainless steel hardware for added corrosion resistance
- · Board has a matching, non-slip sanded tread

Note:

· Board, tread and stand are matching in colour