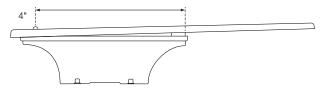

## Bombora Diving Board

The Bombora diving board's sleek appearance and sturdy construction make it one of our best selling models.

- Made of durable, scratch-resistant acrylic reinforced with fiberglass
- Available in two colours to match your poolscape and backyard décor!
- Stainless steel hardware for added corrosion resistance
- · Board has a matching, non-slip sanded tread

Note:

· Board, tread and stand are matching in colour