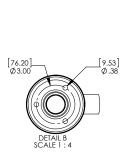

## Figure 4 Grab Rail



- 38mm diameter, 1.2mm thickness 316L stainless steel tubing
- Standard and flanged models available
- Custom finishing options:
   Powder-coating in pearl white, stone beige and Aztec black
   Nycote<sup>®</sup> finish provides extra barrier of protection

| Model No. | Description                          |
|-----------|--------------------------------------|
| SR-1S     | Figure 4 Grab Rail - Standard (pair) |
| SR-1F     | Figure 4 Grab Rail - Flanged (pair)  |





## **Colours**









Flanged Model with Cover Plate Detail







## Rainbow Pool Products

PO Box 2388, Mansfield Qld 4122 Telephone STD 61-7-3849 5385 Facsimile STD 61-7-3849 5384

Email: info@rainbowpoolproducts.com.au Web: www.rainbowpoolproducts.com.au