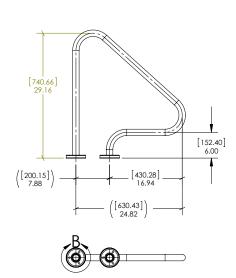

## Figure 4 Grab Rail

- 38mm diameter, 1.2mm thickness 316L stainless steel tubing
- Standard and flanged models available
- Custom finishing options:
   Powder-coating in pearl white, stone beige and Aztec black
   Nycote<sup>®</sup> finish provides extra barrier of protection

| Model No. | Description                          |
|-----------|--------------------------------------|
| SR-1S     | Figure 4 Grab Rail - Standard (pair) |
| SR-1F     | Figure 4 Grab Rail - Flanged (pair)  |