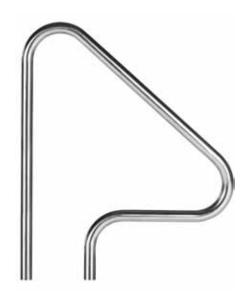

## Figure 4 Grab Rail

- 38mm diameter, 1.2mm thickness 316L stainless steel tubing
- Standard and flanged models available
- Custom finishing options:
   Powder-coating in pearl white, stone beige and Aztec black
   Nycote<sup>®</sup> finish provides extra barrier of protection

| Model No. | Description                          |
|-----------|--------------------------------------|
| SR-1S     | Figure 4 Grab Rail - Standard (pair) |
| SR-1F     | Figure 4 Grab Rail - Flanged (pair)  |