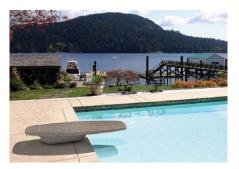

## Mondo Diving Platform

- · Boards have matching, SureFoot non-slip tread for maximum safety
- Stainless steel hardware for added corrosion resistance

|                |              | Shipping (2 boxes) |                          |        |
|----------------|--------------|--------------------|--------------------------|--------|
| Model No.      | Colour       | Weight             | Length Width             | Height |
| 68-209-4124-MG | Gray Granite | 25kg<br>16kg       | 221cm236cm<br>70cm 119cm |        |

## Board + Stand Colour

GRAY GRANITE\*

Due to printing technology actual colour may differ.

Due to differences in material and textures, Gray Granite Diving Boards and Stands are not an exact color match to Gray Granite Slides. Please consult your S.R.Smith sales representative for more details.