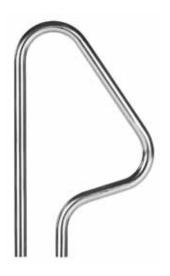

- · Individually crafted with state-of-the-art bending technology
- 38mm diameter, 1.2mm thickness 316L stainless steel tubing
- Standard and flanged models available
- Custom finishing options: Powder-coating in pearl white, stone beige and Aztec black Nycote® finish provides extra barrier of protection

| Model No. | Description                                 |
|-----------|---------------------------------------------|
| SR-4S     | Narrow Figure 4 Grab Rail - Standard (pair) |
| SR-4F     | Narrow Figure 4 Grab Rail - Flanged (pair)  |