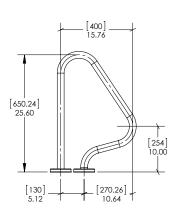

- · Individually crafted with state-of-the-art bending technology
- 38mm diameter, 1.2mm thickness 316L stainless steel tubing
- Standard and flanged models available
- Custom finishing options: Powder-coating in pearl white, stone beige and Aztec black Nycote® finish provides extra barrier of protection

| Model No. | Description                                 |
|-----------|---------------------------------------------|
| SR-4S     | Narrow Figure 4 Grab Rail - Standard (pair) |
| SR-4F     | Narrow Figure 4 Grab Rail - Flanged (pair)  |