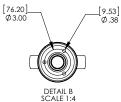

## Colours

PEARL WHITE

STONE BEIGE

AZTEC BLACK

Flanged Model with Cover Plate Detail

Quality Pool & Spa Products