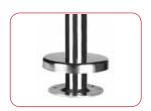

## Colours

PEARL WHITE

STONE BEIGE

AZTEC BLACK

Flanged Model with Cover Plate Detail

Quality Pool & Spa Products