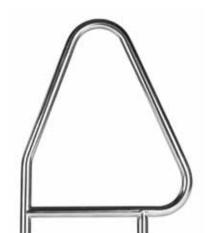

| Model No. | Description                          |
|-----------|--------------------------------------|
| SR-6S     | Triangle Grab Rail - Standard (pair) |
| SR-6F     | Triangle Grab Rail - Flanged (pair)  |

## Colours

PEARL WHITE

STONE BEIGE

AZTEC BLACK

Flanged Model with Cover Plate Detail

Quality Pool & Spa Products