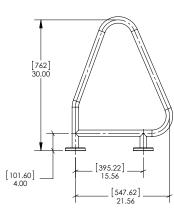

- · Individually crafted with state-of-the-art bending technology
- 38mm diameter, 1.2mm thickness 316L stainless steel tubing
- Standard and flanged models available
- Custom finishing options:

Powder-coating in pearl white, stone beige and Aztec black Nycote® finish provides extra barrier of protection

| Model No. | Description                          |
|-----------|--------------------------------------|
| SR-6S     | Triangle Grab Rail - Standard (pair) |
| SR-6F     | Triangle Grab Rail - Flanged (pair)  |