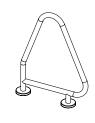

- · Individually crafted with state-of-the-art bending technology
- 38mm diameter, 1.2mm thickness 316L stainless steel tubing
- Standard and flanged models available
- Custom finishing options:

Powder-coating in pearl white, stone beige and Aztec black Nycote® finish provides extra barrier of protection

| Model No. | Description                          |
|-----------|--------------------------------------|
| SR-6S     | Triangle Grab Rail - Standard (pair) |
| SR-6F     | Triangle Grab Rail - Flanged (pair)  |