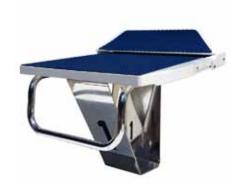

## Velocity Starting Block Long Reach

Made in Australia

- · Elite competition platform with extended reach base
- Suitable for pools with overflow gutters
- Fiberglass construction with 316 SS fittings
- Track start adjustable to 5 positions
- Compatible with Colorado and Daktronic timing systems
- · Expansion anchors included
- Durable, non-slip TrueTread™
- · Internal earthing wire included to allow for bonding requirements
- Compliant with FINA starting platform guidelines FR2.7