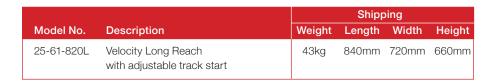

## Velocity Starting Block Long Reach

Made in Australia

- · Elite competition platform with extended reach base
- Suitable for pools with overflow gutters
- Fiberglass construction with 316 SS fittings
- Track start adjustable to 5 positions
- Compatible with Colorado and Daktronic timing systems
- · Expansion anchors included
- Durable, non-slip TrueTread™
- · Internal earthing wire included to allow for bonding requirements
- Compliant with FINA starting platform guidelines FR2.7