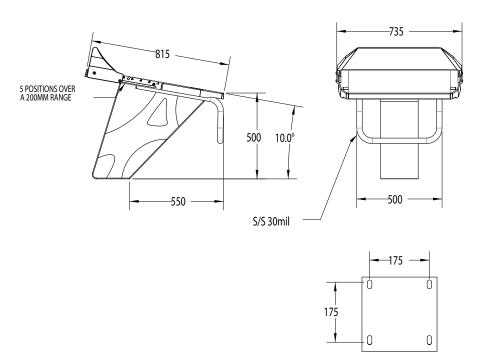

## Velocity Starting Block Long Reach

Made in Australia

- · Elite competition platform with extended reach base
- Suitable for pools with overflow gutters
- Fiberglass construction with 316 SS fittings
- Track start adjustable to 5 positions
- Compatible with Colorado and Daktronic timing systems
- · Expansion anchors included
- Durable, non-slip TrueTread™
- · Internal earthing wire included to allow for bonding requirements
- Compliant with FINA starting platform guidelines FR2.7