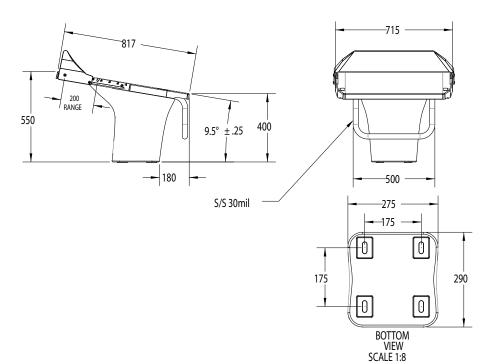

## Velocity Starting Block

Made in Australia

TrueTread™

- Fiberglass construction with 316 SS fittings
- Track start adjustable to 5 positions
- Compatible with Colorado and Daktronic timing systems
- Chem set anchors included
- Durable, non-slip TrueTread™
- Hole placement matches Anti Wave 650 and 600 blocks
- Internal earthing wire included to allow for bonding requirements
- Compliant with FINA starting platform guidelines FR2.7

|            |                                      | Shipping |        |       |        |
|------------|--------------------------------------|----------|--------|-------|--------|
| Model No.  | Description                          | Weight   | Length | Width | Height |
| 25-61-820A | Velocity with adjustable track start | 29kg     | 1100mm | 770mm | 720mm  |