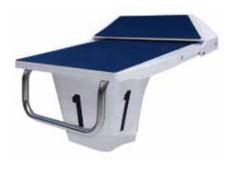

## Velocity Starting Block

Made in Australia

TrueTread™

- Fiberglass construction with 316 SS fittings
- Track start adjustable to 5 positions
- Compatible with Colorado and Daktronic timing systems
- Chem set anchors included
- Durable, non-slip TrueTread™
- Hole placement matches Anti Wave 650 and 600 blocks
- Internal earthing wire included to allow for bonding requirements
- Compliant with FINA starting platform guidelines FR2.7