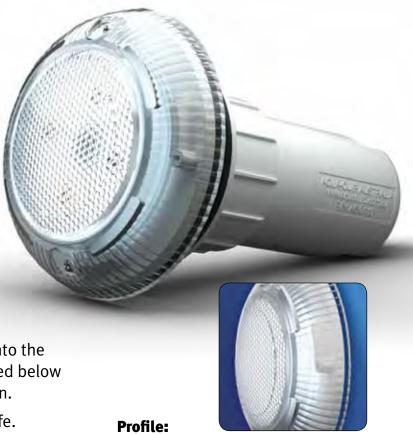

## Aqua-Quip Evo FG LED Pool Lights for Fibreglass & Vinyl Pools

- Suits fibreglass and above-ground vinyl pools.
- Simple to install fits through a 60mm hole.
- Competitively priced and Australian made.
- Low profile, compact niche light, supplied with 20m cable.
- 1.2 metres of cable is factory fitted into the niche, allowing the light to be installed below ledges for maximum pool illumination.
- Super bright, energy efficient, long life.
- Available in fixed colours of white, blue or green as well as the multi-colour option which includes the integrated Colour Selection Palette allowing the user to choose from an infinite variety of fixed colours and programming modes.

Protrusion from wall 29mm Lens Diameter: 118mm

### **Evo FG Technical Specifications:**

Power requirement: 12V AC 50/60 Hz

**Protection Rating:** IPX8 Pressure Watertight

(rated to 2.0m depth)

**Shell Materials:** ABS – I/M Acrylic