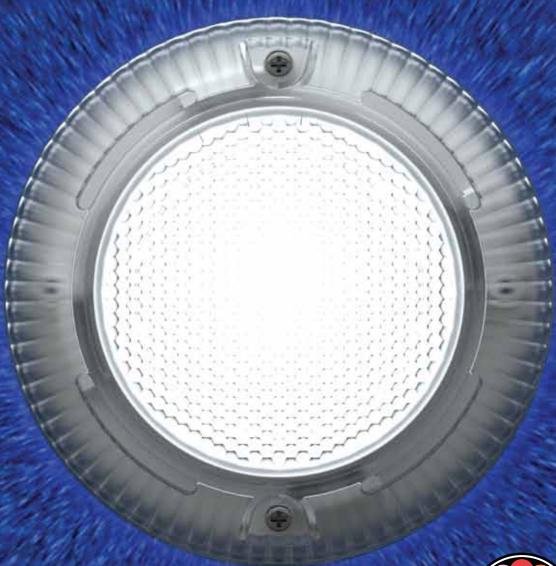

## Aqua-Quip Evo FG LED Pool Lights for Fibreglass & Vinyl Pools

- Suits fibreglass and above-ground vinyl pools.
- Simple to install fits through a 60mm hole.
- Competitively priced and Australian made.
- Low profile, compact niche light, supplied with 20m cable.
- 1.2 metres of cable is factory fitted into the niche, allowing the light to be installed below ledges for maximum pool illumination.
- Super bright, energy efficient, long life.
- Available in fixed colours of white, blue or green as well as the multi-colour option which includes the integrated Colour Selection Palette allowing the user to choose from an infinite variety of fixed colours and programming modes.

Protrusion from wall 29mm Lens Diameter: 118mm