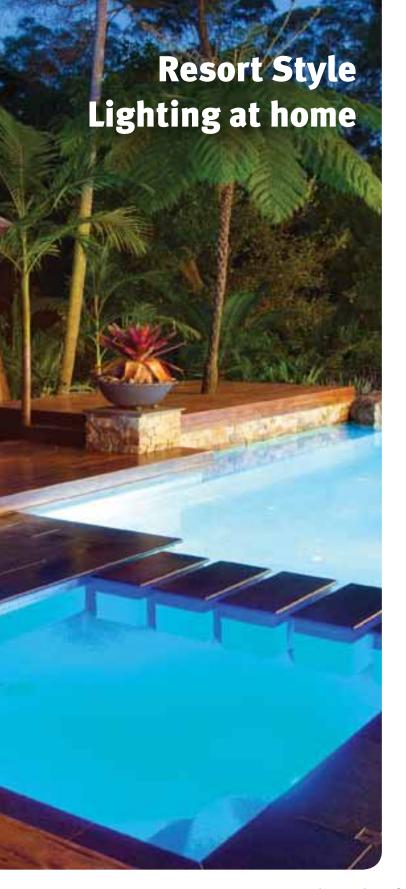

## The "flushest" pool light on the market!

The beauty of the Evo2 is that the lights sit flush with the pool wall making them totally unobtrusive. The lights are stylish and modern making them ideal for all types of pools, water features, spas, fountains, waterfalls, beach areas, ponds and catch tanks.

The elegance of the lighting system can be further enhanced with the addition of the optional stainless steel trim ring creating some spectacular visual effects. The Evo2 system incorporates the latest generation LED technology and thermal management system to ensure maximum light output and reliability. In addition, Evo2 lights are energy efficient and have a rated life of up to 50,000 hours. The entire system is extra-low-voltage ensuring safety at all times.