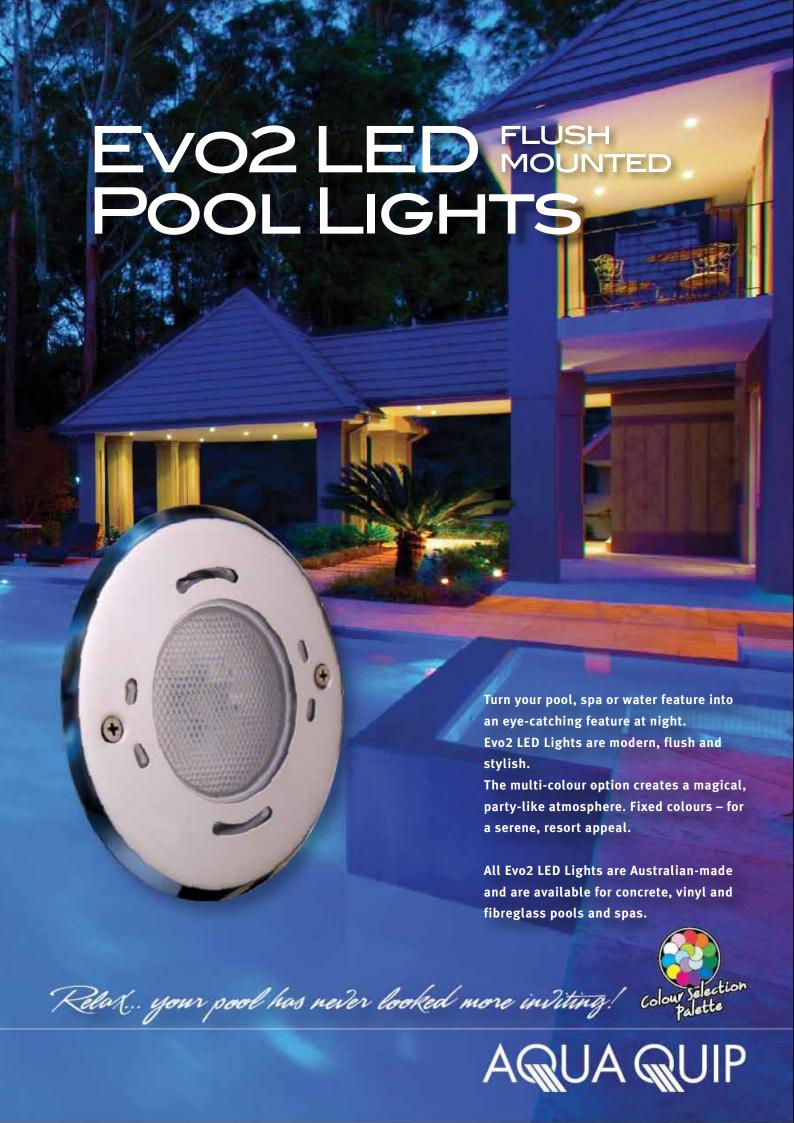

The Evo2 LED pool lighting system combines many unique features resulting in a spectacular, ultra reliable lighting system that's user friendly and easy to install.

Evo2 LED lights are available in either fixed colour or multi-colour options. The fixed colours are white, blue or green – the multi-colour option features Aqua-Quip's unique Colour Selection Palette which provides an almost limitless variety of colour possibilities and a vast array of pre-programmed scroll and flash modes.

## The "flushest" pool light on the market!

The beauty of the Evo2 is that the lights sit flush with the pool wall making them totally unobtrusive. The lights are stylish and modern making them ideal for all types of pools, water features, spas, fountains, waterfalls, beach areas, ponds and catch tanks.

The elegance of the lighting system can be further enhanced with the addition of the optional stainless steel trim ring creating some spectacular visual effects. The Evo2 system incorporates the latest generation LED technology and thermal management system to ensure maximum light output and reliability. In addition, Evo2 lights are energy efficient and have a rated life of up to 50,000 hours. The entire system is extra-low-voltage ensuring safety at all times.

## **Key Features:**

- Stylish, compact and modern design
- Detachable cable for easy installation
- Super bright, energy efficient, next generation LED technology
- Made in Australia to all relevant Australian standards and regulations
- Suitable for concrete, vinyl, fibreglass and modular vinyl pools and spas.