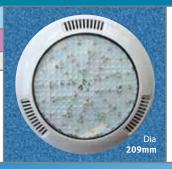

REEN LED – WCO/SLIM90 Fibreglass Retro        |
| ASR 164                         | MULTI-COLOUR LED – WCO/SLIM90 Fibreglass Retro |





### Sunline/Rivendale Concrete & Fibreglass

| Retro-fit with: Aqua-Quip EvoFG |                                                   |
|---------------------------------|---------------------------------------------------|
| ORDER CODE                      | DESCRIPTION                                       |
| ASR 231                         | BLUE LED – Sunline Retro (Conc. & Fibreglass)     |
| ASR 232                         | WHITE LED – Sunline Retro (Conc. & Fibreglass)    |
| ASR 233                         | GREEN LED – Sunline Retro (Conc. & Fibreglass)    |
| ASR 234                         | MULTI-COLOUR – Sunline Retro (Conc. & Fibreglass) |





### Waterco Britestream Concrete

### Retro-fit with: Aqua-Quip EvoMAX

| ,,,,,,,,,,,,,,,,,,,,,,,,,,,,,,,,,,,,,,, |                                                   |  |
|-----------------------------------------|---------------------------------------------------|--|
| ORDER CODE                              | DESCRIPTION                                       |  |
| ASR 421                                 | BLUE LED – WCO/Britestream Concrete Retro         |  |
| ASR 422                                 | WHITE LED – WCO/Britestream Concrete Retro        |  |
| ASR 423                                 | GREEN LED – WCO/Britestream Concrete Retro        |  |
| ASR 424                                 | MULTI-COLOUR LED – WCO/Britestream Concrete Retro |  |
|