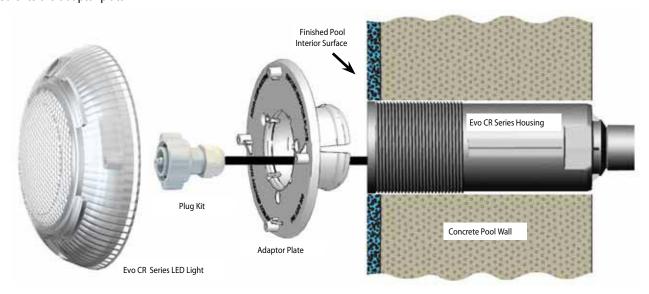

## **EvoCR Series LED Light**

The Evo CR Series LED Light has been developed for renovators of concrete pools. The Housing is supplied with a 25mm conduit fitting attached to the rear of the housing and a 25mm/20mm reducer. The housing has a narrow diameter of just 60mm and is inserted and sealed into a hole that is coredrilled through the pool wall.

The press-fit adaptor plate allows for angular and depth adjustment and simply glues into the housing after the pool interior surface has been applied. The low profile LED light is then connected to the waterproof plug kit on the cable and screwed onto the adaptor plate.

Order Codes for Evo CR LED Lights, with 20m cable:

| EVO     | EVO CR LED LIGHT CODES    |  |
|---------|---------------------------|--|
| CODE    | DESCRIPTION               |  |
| ASR 001 | BLUE LED CR Light         |  |
| ASR 002 | WHITE LED CR Light        |  |
| ASR 003 | GREEN LED CR Light        |  |
| ASR 004 | MULTI-COLOUR LED CR Light |  |