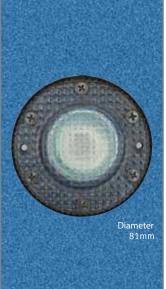

## **Retro-fit LED Pool Lights - Evo Series Niche Lights**

in conjunction with varying adaptor plates allow replacement of the following brands of niche/recessed pool lights:

Each Aqua-Quip light is available in a choice of fixed colours of blue, white and green or multi-colour.