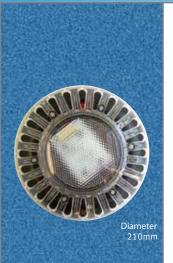

| l .                                                                                                                                                                   |

### **Spa Electrics EM Series Fibreglass**

| Retro-jit wit | n: Aqua-Quip Evorg                               |
|---------------|--------------------------------------------------|
| ORDER CODE    | DESCRIPTION                                      |
| ASR 141       | BLUE LED – Spa Elec. EM Fibreglass Retro         |
| ASR 142       | WHITE LED – Spa Elec. EM Fibreglass Retro        |
| ASR 143       | GREEN LED – Spa Elec. EM Fibreglass Retro        |
| ASR 144       | MULTI-COLOUR LED – Spa Elec. EM Fibreglass Retro |
|               |                                                  |





## **Retro-fit LED Pool Lights - Evo Series Niche Lights**

### Autumn Solar – Concrete large

### Retro-fit with: Aqua-Quip EvoFG

| ORDER CODE | DESCRIPTION                                |
|------------|--------------------------------------------|
| ASR 171    | BLUE LED – Autumn Solar Concrete Retro     |
| ASR 172    | WHITE LED – Autumn Solar Concrete Retro    |
| ASR 173    | GREEN LED – Autumn Solar Concrete Retro    |
| ASR 174    | MULTI-COLOUR LED – Autumn Solar Concrete R |





### Autumn Solar - Concrete small

### Retro-fit with: Aqua-Quip EvoFG

|                    | · · · · · · · · · · · · · · · · · · ·                                                   |
|--------------------|-----------------------------------------------------------------------------------------|
|