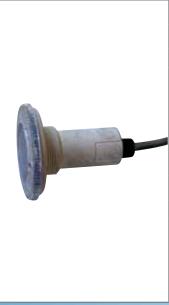

## **EvoCR Series LED Light**

The Evo CR Series LED Light has been developed for renovators of concrete pools. The Housing is supplied with a 25mm conduit fitting attached to the rear of the housing and a 25mm/20mm reducer. The housing has a narrow diameter of just 60mm and is inserted and sealed into a hole that is coredrilled through the pool wall.

The press-fit adaptor plate allows for angular and depth adjustment and simply glues into the housing after the pool interior surface has been applied. The low profile LED light is then connected to the waterproof plug kit on the cable and screwed onto the adaptor plate.

Order Codes for Evo CR LED Lights, with 20m cable:

| EVO     | EVO CR LED LIGHT CODES    |  |
|---------|---------------------------|--|
| CODE    | DESCRIPTION               |  |
| ASR 001 | BLUE LED CR Light         |  |
| ASR 002 | WHITE LED CR Light        |  |
| ASR 003 | GREEN LED CR Light        |  |
| ASR 004 | MULTI-COLOUR LED CR Light |  |