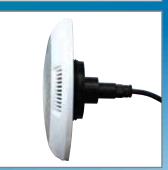

## **EvoCR Series LED Light**

The Evo CR Series LED Light has been developed for renovators of concrete pools. The Housing is supplied with a 25mm conduit fitting attached to the rear of the housing and a 25mm/20mm reducer. The housing has a narrow diameter of just 60mm and is inserted and sealed into a hole that is coredrilled through the pool wall.

The press-fit adaptor plate allows for angular and depth adjustment and simply glues into the housing after the pool interior surface has been applied. The low profile LED light is then connected to the waterproof plug kit on the cable and screwed onto the adaptor plate.