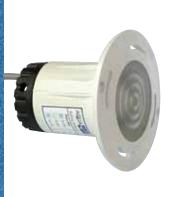

## **EvoCR Series LED Light**

The Evo CR Series LED Light has been developed for renovators of concrete pools. The Housing is supplied with a 25mm conduit fitting attached to the rear of the housing and a 25mm/20mm reducer. The housing has a narrow diameter of just 60mm and is inserted and sealed into a hole that is coredrilled through the pool wall.

The press-fit adaptor plate allows for angular and depth adjustment and simply glues into the housing after the pool interior surface has been applied. The low profile LED light is then connected to the waterproof plug kit on the cable and screwed onto the adaptor plate.

Order Codes for Evo CR LED Lights, with 20m cable:

| EVO     | EVO CR LED LIGHT CODES    |  |
|---------|---------------------------|--|
| CODE    | DESCRIPTION               |  |
| ASR 001 | BLUE LED CR Light         |  |
| ASR 002 | WHITE LED CR Light        |  |
| ASR 003 | GREEN LED CR Light        |  |
| ASR 004 | MULTI-COLOUR LED CR Light |  |