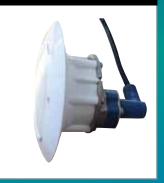

## **EvoCR Series LED Light**

The Evo CR Series LED Light has been developed for renovators of concrete pools. The Housing is supplied with a 25mm conduit fitting attached to the rear of the housing and a 25mm/20mm reducer. The housing has a narrow diameter of just 60mm and is inserted and sealed into a hole that is coredrilled through the pool wall.

The press-fit adaptor plate allows for angular and depth adjustment and simply glues into the housing after the pool interior surface has been applied. The low profile LED light is then connected to the waterproof plug kit on the cable and screwed onto the adaptor plate.