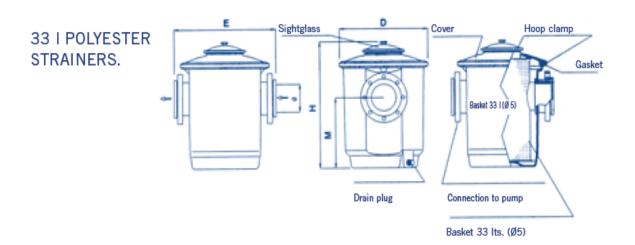

## Strainer in Polypropylene and Fibreglass – 33L Capacity with Sightglass

### **Description:**

Flanges drilled according to DIN-2501. Hoop type clamp. Drain plug. Maximum working pressure: 1.5bar. **Ordering:** 

Please specify product number when ordering.

| Ref. | 15644 | 15645 | 15646 | 15647 | 15648 | 15649 |
|------|-------|-------|-------|-------|-------|-------|
| Н    | 635   | 635   | 635   | 635   | 635   | 635   |
| D    | 475   | 475   | 475   | 475   | 475   | 475   |
| M    | 353   | 353   | 353   | 353   | 353   | 353   |
| Ø    | 90    | 110   | 125   | 140   | 3"    | 4"    |
| Ε    | 500   | 516   | 532   | 546   | 500   | 516   |