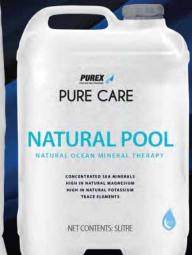

# **MINERAL POOL & SPA SOLUTIONS**

acquatherepé natural pool & spa natural ocean mineral therapy

- Concentrated Sea Minerals: Specially blended minerals are designed to soften your pool and spa water.
- Health Benefits: High in natural magnesium and potassium; helps assists with muscle cramps and Eczema.
- Easy, Simple Conversion: No need for any additional equipment.

## natural pool & spa

natural ocean mineral therapy

High in Magnesium and Potassium, results in clear, soft and silky smooth water. Perfect for your hair and skin.

- Packed with health benefits for your body
- Concentrated sea minerals
- High in natural Magnesium and Potassium
- Can be added to both traditional salt pools or freshwater pools
- Separate packaging for Pool and Spa applications

#### PURE CARE **NATURAL POOL**