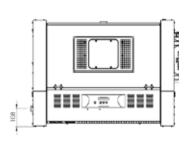

#### **SPECIFICATIONS**

| Model     | "A" DIM | GAS<br>CONN | WATER<br>CONN | MJ/Hr<br>Input | kW<br>Output | Water Flow    | Indoor<br>Flue<br>Conn | Max Flue<br>Length |
|-----------|---------|-------------|---------------|----------------|--------------|---------------|------------------------|--------------------|
| HINRG 175 | 590 mm  | 20 mm       | 50 mm         | 175            | 39           | 120 - 500 lpm | 125 mm                 | 16 m               |
| HINRG 250 | 656 mm  | 20 mm       | 50 mm         | 250            | 55           | 120 - 500 lpm | 125 mm                 | 16 m               |
| HINRG 400 | 855 mm  | 20 mm       | 50 mm         | 400            | 90           | 120 - 500 lpm | 125 mm                 | 16 m               |

<sup>\*</sup> For indoor installations, the flue kit including cowl must be purchased from AstralPool

| HNRG | "A" (mm) |  |  |
|------|----------|--|--|
| 200  | 590      |  |  |
| 250  | 656      |  |  |
| 400  | 855      |  |  |