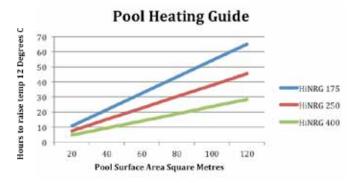

The HiNRG Heater can heat a large spa in an hour or less and depending on the model selected can heat a 50,000 litre pool in 8 hours or less, giving you the flexibility to quickly heat the water if friends are arriving at short notice.