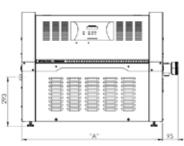

#### **SPECIFICATIONS**

| Model     | "A" DIM | GAS<br>CONN | WATER<br>CONN | MJ/Hr<br>Input | kW<br>Output | Water Flow    | Indoor<br>Flue<br>Conn | Max Flue<br>Length |
|-----------|---------|-------------|---------------|----------------|--------------|---------------|------------------------|--------------------|
| HINRG 175 | 590 mm  | 20 mm       | 50 mm         | 175            | 39           | 120 - 500 lpm | 125 mm                 | 16 m               |
| HINRG 250 | 656 mm  | 20 mm       | 50 mm         | 250            | 55           | 120 - 500 lpm | 125 mm                 | 16 m               |
| HINRG 400 | 855 mm  | 20 mm       | 50 mm         | 400            | 90           | 120 - 500 lpm | 125 mm                 | 16 m               |

<sup>\*</sup> For indoor installations, the flue kit including cowl must be purchased from AstralPool

| HNRG | "A" (mm) |  |  |
|------|----------|--|--|
| 200  | 590      |  |  |
| 250  | 656      |  |  |
| 400  | 855      |  |  |