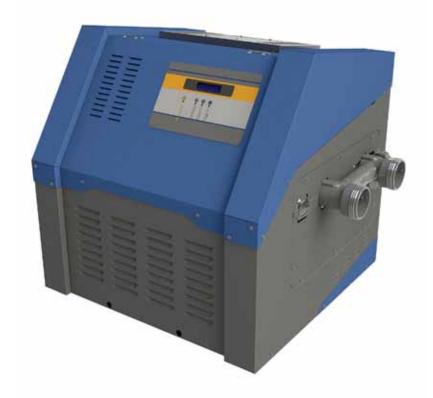

## HiNRG Pool and Spa Heaters

High Performance, highly reliable and in a compact package. The AstralPool HiNRG Heaters are designed for rapid heat up of your swimming pool or spa and to work with today's energy efficient variable speed pumps, even when set on energy efficient low speed. Available in three models, the 175, 250 and 400, the HiNRG Heater can be ordered for Natural Gas or LPG and has kilowatt equivalent outputs of 39 kW, 55kW or a massive 90 kW. The build quality, an important factor for gas pool and spa heating is so high that the HiNRG Heater is covered by a 5 year limited warranty on both commercial and residential installations.