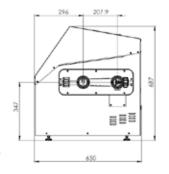

#### **SPECIFICATIONS**

| Model     | "A" DIM | GAS<br>CONN | WATER<br>CONN | MJ/Hr<br>Input | kW<br>Output | Water Flow    | Indoor<br>Flue<br>Conn | Max Flue<br>Length |
|-----------|---------|-------------|---------------|----------------|--------------|---------------|------------------------|--------------------|
| HINRG 175 | 590 mm  | 20 mm       | 50 mm         | 175            | 39           | 120 - 500 lpm | 125 mm                 | 16 m               |
| HINRG 250 | 656 mm  | 20 mm       | 50 mm         | 250            | 55           | 120 - 500 lpm | 125 mm                 | 16 m               |
| HINRG 400 | 855 mm  | 20 mm       | 50 mm         | 400            | 90           | 120 - 500 lpm | 125 mm                 | 16 m               |

<sup>\*</sup> For indoor installations, the flue kit including cowl must be purchased from AstralPool

| HNRG | "A" (mm) |  |  |
|------|----------|--|--|
| 200  | 590      |  |  |
| 250  | 656      |  |  |
| 400  | 855      |  |  |