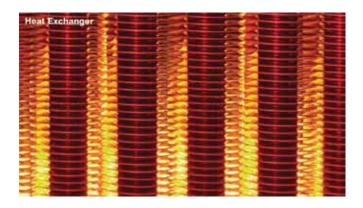

#### Heart of the Heater

The heat exchanger is one of the most important components. Its task is to extract the heat from the combustion process and efficiently transfer it into the pool or spa water. AstralPool's HiNRG Heaters incorporate copper-nickel extruded finned tube which have 10 times the heat transfer of plain tube. The hard drawn tubes are specifically designed without curves or bends to avoid corrosion and erosion of high velocity pool water. Newly designed manifolds on each end of the heat exchanger are robust and made of high temperature engineering plastic with a self cooling design to ensure long life and withstand high pressures.