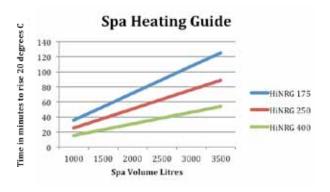

The HiNRG Heater can heat a large spa in an hour or less and depending on the model selected can heat a 50,000 litre pool in 8 hours or less, giving you the flexibility to quickly heat the water if friends are arriving at short notice.