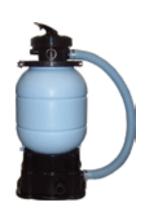

## **Description:**

300mm filter and combined 200 watt pump integral to filter. Top mount multiport valve with clamps. Ideal for small above ground pools, water tanks, ponds and water features. Flow rate of 3000 litres per hour.