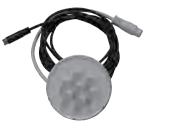

#### **Davey Spa Pool LED Lights**

|    | Part No.   | Description                                                                                    | Power Consumption<br>(Watts) | Pack<br>Size |
|----|------------|------------------------------------------------------------------------------------------------|------------------------------|--------------|
| 1. | QRDL7GSL   | Spa Slave Light                                                                                | 0.75                         | 1 piece      |
| 2. | QRD5LH     | 5" Slave Light Housing                                                                         | N/A                          | 1 piece      |
| 3. | QRDPLW     | POL Light Wire (1 metre)                                                                       | N/A                          | 1 piece      |
| 4. | QRDPLW2    | POL Light Wire (2 metres)                                                                      | N/A                          | 1 piece      |
| 5. | QRDQUADPOL | 20" Quad POL Unit (4 LEDs)                                                                     | 1.2                          | 1 piece      |
| 6. | QRDDBLPOL  | 20" Double POL Unit (2 LEDs)                                                                   | 0.6                          | 1 piece      |
| 7. | QRDMPH*100 | Mini POL Housing                                                                               | N/A                          | 100 pieces   |
| 8. | K16POL     | Kit includes Slave Light & housing, 2 x 1m light w 2 x 2m light wire & 4 x 4 LEDs (long/short) | rire,<br>N/A                 | N/A          |