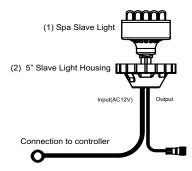

### Single Light Controller - Typical Installation

Davey Spa Power 400, 600/601 & Xcelsior only (capable of running a single slave light only)