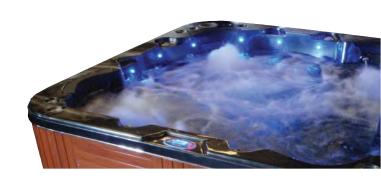

# Add Ambience & Spectacular Colour to Your Spa Pool With Chain Lighting From Davey!

#### Features & Benefits

- Extra bright, easy to install spa lighting system with a range of colours.
- Plugs directly into Davey SP400, 600/601, 800, 1200 & Xcelsior controllers eliminating the need for a separate light control.
- Lights controlled by the Davey Spa Power touchpad.
- Interconnect "light chains" to a maximum of 60 LEDs when Davey 800 or 1200 controllers are used.
- Double POLs\* and Quad POLs\* available for added design flexibility.
- Light wires available in 1 or 2 metre lengths, creating flexibility for most spa pool designs.
- Program can be set to a preferred setting, eliminating the need to reset each time the spa pool is used.
- Installation into water features or steps also offer a great look.
- \* POL = Point of light (LED's)