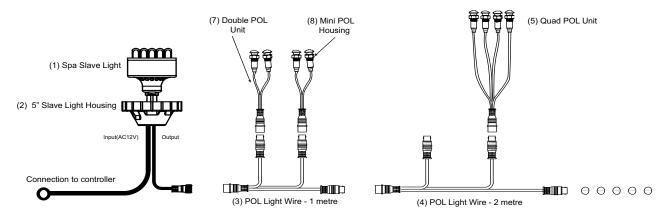

## SP800 & SP1200 Controllers - Typical Installation

Davey Spa Power 800 & 1200 Controllers (capable of running multiple runs of lights to 1000mA)

PO Box 2388, Mansfield Qld 4122 Telephone STD 61-7-3849 5385 Facsimile STD 61-7-3849 5384