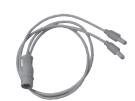

#### **Davey Spa Pool LED Lights**

|    | Part No.   | Description                                                                                    | Power Consumption<br>(Watts) | Pack<br>Size |
|----|------------|------------------------------------------------------------------------------------------------|------------------------------|--------------|
| 1. | QRDL7GSL   | Spa Slave Light                                                                                | 0.75                         | 1 piece      |
| 2. | QRD5LH     | 5" Slave Light Housing                                                                         | N/A                          | 1 piece      |
| 3. | QRDPLW     | POL Light Wire (1 metre)                                                                       | N/A                          | 1 piece      |
| 4. | QRDPLW2    | POL Light Wire (2 metres)                                                                      | N/A                          | 1 piece      |
| 5. | QRDQUADPOL | 20" Quad POL Unit (4 LEDs)                                                                     | 1.2                          | 1 piece      |
| 6. | QRDDBLPOL  | 20" Double POL Unit (2 LEDs)                                                                   | 0.6                          | 1 piece      |
| 7. | QRDMPH*100 | Mini POL Housing                                                                               | N/A                          | 100 pieces   |
| 8. | K16POL     | Kit includes Slave Light & housing, 2 x 1m light w 2 x 2m light wire & 4 x 4 LEDs (long/short) | rire,<br>N/A                 | N/A          |