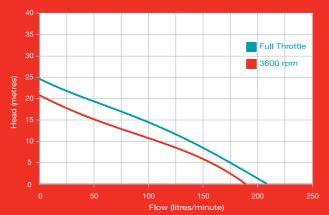

- MiniBlaze is perfect in situations where there is isolation from electrical power preventing electrical pumps being used
- The MiniBlaze is equally at home helping plumbers and tradesman to evacuate water from work sites
- Versatility of the MiniBlaze is endless, from the handyman to river camp sites

## **Applications:**

• Suitable applications include stock watering, ute packs and spray units as well as evacuating water from work sites.



## Miniblaze Performance



## **Rainbow Pool Products**

PO Box 2388, Mansfield Qld 4122 Telephone STD 61-7-3849 5385 Facsimile STD 61-7-3849 5384 Email: info@rainbowpoolproducts.com.au Web: www.rainbowpoolproducts.com.au