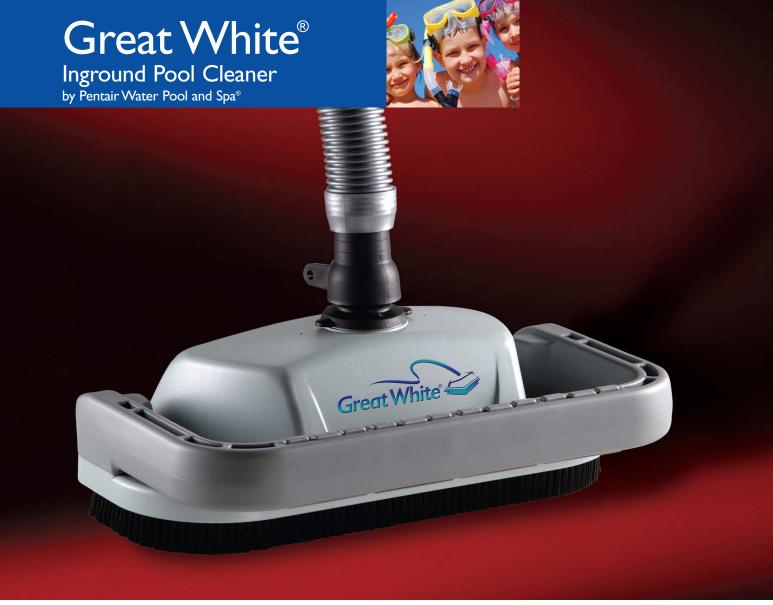

## Dirt can't hide from this hungry guy

Take a big bite out of pool maintenance with the Great White<sup>®</sup> automatic pool cleaner from Pentair Water Pool and Spa<sup>®</sup>. This hungry guy is on the prowl scouring the depths for dirt and grime. Unlike other cleaners, the

Great White scrubs and vacuums away the toughest dirt. Its patented bristledrive mechanism has the strength to knock loose the most stubborn dirt, while the powerful vacuum action whisks away small and large debris.

- The Great White is good to go right from the box. Just attach the hose and it's ready for action.
- Nothing gets by this guy. The Great White is designed to be constantly on the move and will cover every corner of your pool in search of its next meal.
- Works in virtually all pool shapes and sizes cleans walls and floors.
- Rugged-built thermoplastic construction ensures years of reliable service.

Nothing rivals the sheer power of the Great White. It's the ultimate cleaning machine.