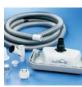

- The Great White is good to go right from the box. Just attach the hose and it's ready for action.
- Nothing gets by this guy. The Great White is designed to be constantly on the move and will cover every corner of your pool in search of its next meal.
- Works in virtually all pool shapes and sizes cleans walls and floors.
- Rugged-built thermoplastic construction ensures years of reliable service.

#### Fast, easy set-up

Simply remove the Great White from the box, attach the hose, place him in the water and you're ready to relax.

#### Ready to go

The cleaner comes fully equipped for immediate use. Also includes the exclusive UniDapt<sup>™</sup> telepole adapter for spot clean-ups.

Two-year limited warranty. See warranty for details.