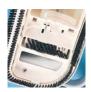

Great White scrubs and vacuums away the toughest dirt. Its patented bristledrive mechanism has the strength to knock loose the most stubborn dirt, while the powerful vacuum action whisks away small and large debris.

## A powerful predator of dirt

The Great White<sup>®</sup> is a truly awesome cleaner in a sea of weak "wannabes". Nothing quite compares to the Great White's ability to make dirt disappear. And it's fast! The unique bristle drive keeps this predator on its mission to cover your entire pool quickly and efficiently.

#### Dirt can't hide

Moves easily into hard-to-reach spots. Unique turning mechanism allows escape from difficult areas.

**Quick, complete coverage** The cleaner is smoothly propelled by the patented bristle drive for quick and thorough cleaning.