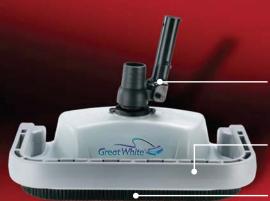

# Great White<sup>®</sup> Inground Pool Cleaner

The bottom line The Great White is well-suited for dish-, incline-, and hopper-bottom pools.

Spot cleaning Exclusive UniDapt™ handle telepole adapter allows you to manually direct to stubborn spots.

**Big appetite** 38cm cleaning path makes quick work of pool cleaning.

**A clean sweep** Bristle brush design easily loosens dirt from pool surfaces.

#### Big appetite

The Great White cuts a 38cm cleaning path and effectively cleans gunite, fiberglass, vinyl and other specialty surfaces.

#### Dirt can't hide

Moves easily into hard-to-reach spots. Unique turning mechanism allows escape from difficult areas.

**Quick, complete coverage** The cleaner is smoothly propelled by the patented bristle drive for quick and thorough cleaning.

#### Ready to go

The cleaner comes fully equipped for immediate use. Also includes the exclusive UniDapt<sup>™</sup> telepole adapter for spot clean-ups.

Two-year limited warranty. See warranty for details.