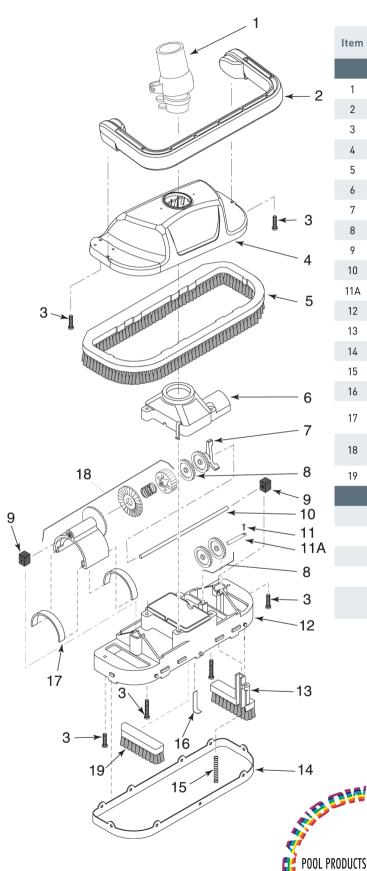

## REPLACEMENT PARTS

|                               | Part       |                                                                                  |
|-------------------------------|------------|----------------------------------------------------------------------------------|
| Item                          | No.        | Description                                                                      |
| GREAT WHITE REPLACEMENT PARTS |            |                                                                                  |
| 1                             | GW9012     | Swivel Assembly                                                                  |
| 2                             | GW9502     | Bumper                                                                           |
| 3                             | GW9504     | Screw Kit (4 short, 2 long)                                                      |
| 4                             | GW9501     | Shroud                                                                           |
| 5                             | GW9505     | Brush Ring Kit (Includes Vacuum Skirt)                                           |
| 6                             | GW9506     | Oscillator Chamber Cap                                                           |
| 7                             | GW9507     | Cam Kit (2 & 3 Leg Cams)                                                         |
| 8                             | GW9509     | Idler Gear Kit (Includes 3 Gears)                                                |
| 9                             | GW9512     | Block Kit (Includes 2 Blocks)                                                    |
| 10                            | GW9513     | Long Gear Shaft (Stainless Steel)                                                |
| 11A                           | GW9536     | Shaft Kit (Stainless Steel) <sup>1</sup>                                         |
| 12                            | GW9535     | Lower Body                                                                       |
| 13                            | GW9517     | Lift Brush                                                                       |
| 14                            | GW9508     | Vacuum Skirt                                                                     |
| 15                            | GW9522     | Lift Brush Spring                                                                |
| 16                            | GW9523     | Ratchet Tab (Stainless Steel)                                                    |
| 17                            | GW9004     | Oscillator Assembly Kit<br>(Includes 2 Seals)                                    |
| 18                            | GW9503     | Oscillator Assembly Kit (Includes Key<br>#17, Ratchet Ass'y not sold separately) |
| 19                            | GW9013     | Center Brush Kit (Set of 2)                                                      |
| NOT SHOWN                     |            |                                                                                  |
|                               | 41200-0213 | Vacuum Regulator and Cap                                                         |
|                               | GW9015     | Reducer Cone                                                                     |
|                               | GW9019     | Unidapt Handle                                                                   |
|                               | 41200-0130 | Hose Sectional Kit with Leader, 40 ft.                                           |
|                               | 41200-0133 | Hose, bulk pack 20, 1-1/2 in.<br>M/F sections                                    |
|                               | 41200-0134 | Hose bulk pack 12, leader sections                                               |

<sup>1</sup> Includes Set Screw (item #11).