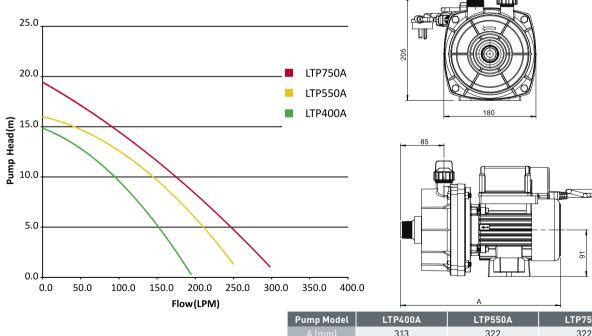

### **Dimensions and Performance**

\*All dimensions in mm.

### **Ordering Information**

| Part                          | Model                        | Voltage<br>(VAC) | Full<br>Load<br>(A) | Power<br>Input<br>(P1,W) | Power<br>Output<br>(P2,W) | Nominal<br>Power<br>(hp) | Locked<br>Rotor<br>Current<br>(A) | Capacitor<br>(uF) | Carton<br>Dim(mm). | Carton<br>Weight<br>(Kg.) | Pallet<br>Qty. |
|-------------------------------|------------------------------|------------------|---------------------|--------------------------|---------------------------|--------------------------|-----------------------------------|-------------------|--------------------|---------------------------|----------------|
| HIGH PERFORMANCE SINGLE PHASE |                              |                  |                     |                          |                           |                          |                                   |                   |                    |                           |                |
| LTP400A                       | Leisuretime Above Ground 400 | 230-240          | 2.7                 | 585                      | 400                       | 0.5                      | 10                                | 12                | 450x220x310        | 8.5                       | 48             |
| LTP550A                       | Leisuretime Above Ground 550 | 230-240          | 3.5                 | 785                      | 550                       | 0.75                     | 17                                | 20                | 450x220x310        | 11.5                      | 48             |
| LTP750A                       | Leisuretime Above Ground 750 | 230-240          | 4.3                 | 930                      | 700                       | 1                        | 17                                | 20                | 450x220x310        | 11.5                      | 48             |