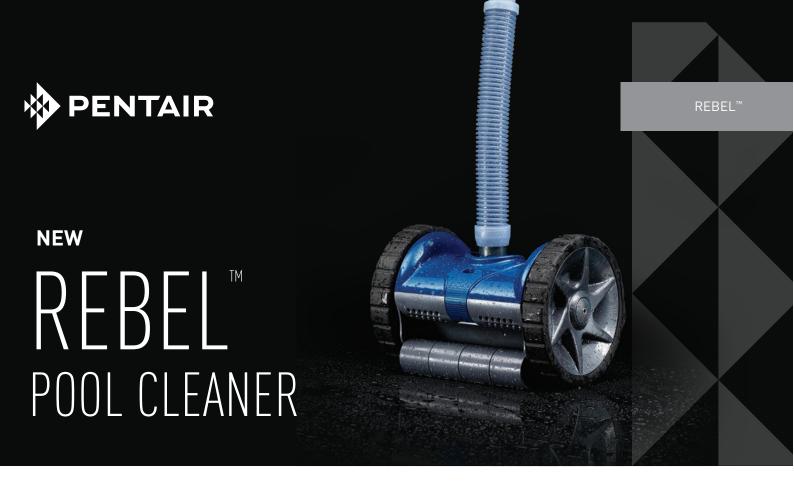

## JOIN THE TWO-WHEEL REVOLUTION IN THE FIGHT AGAINST HARD-TO-CLEAN DEBRIS

Rise up and win the battle against the drudgery of challenging pool cleaning chores! Enlist the NEW Rebel cleaner for thorough cleaning coverage of pools with extra exposure to leaves, sand and other hard-to-clean debris.

The Rebel cleaner's programmed steering and compact, two-wheeled design moves Rebel decisively throughout your pool. It maneuvers from deep to shallow bottoms, up 90 degree floor-to-wall angles all the way to the water line, and into tight spaces that other cleaners miss. The Rebel cleaner's extra-efficient hydraulic design makes it ideal for use with variable speed pumps at lower speeds. Installation is a snap—just set it and forget it. And with a sleek, modern design, the Rebel cleaner is a complement to any pool environment.

#### PRODUCT FFATURES

- Programmed steering assures complete, thorough pool cleaning coverage.
- Super-efficient design makes it ideal for use with variable speed pumps at lower speeds.
- Superior turbine design provides clear passage for vacuumed dirt and debris, avoiding the clogging that is common with other 2-wheel cleaners.
- Effortlessly cleans tight corners and pools with 90 degree angles.
- Cleans to the tile line.
- A cinch to install and maintain.