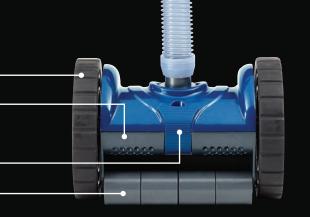

# REBEL<sup>™</sup> SUCTION-SIDE INGROUND POOL CLEANER

Two-wheel design for outstanding maneuverability in tight spaces

Exceptional turbine design allows dirt and debris to easily pass through the Rebel cleaner, avoiding the clogging that can shut down competing two-wheel cleaners

Snap-open design allows quick, easy access for servicing

Rollers conform to the contours of pool obstacles, allowing Rebel to maintain its suction for uninterrupted cleaning

Sleek, modern design looks great in any pool environment