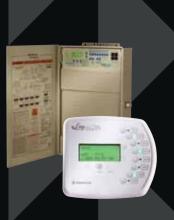

# EASYTOUCH® POOL AND SPA CONTROL SYSTEM

## POOL AND SPA CONTROL SYSTEM

Resettable circuit breakers are readily accessible by you or service professionals from outside your home

LCD display informs and instructs every step of the way

Service mode aids in system testing and troubleshooting—no need for service personnel to enter your home

Time Out mode allows programs to be temporarily interrupted before automatically resuming several hours later—no need to reprogram