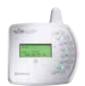

## **EASYTOUCH®**

## POOL AND SPA CONTROL SYSTEM

Resettable circuit breakers are readily accessible by you or service professionals from outside your home

LCD display informs and instructs every step of the way

Service mode aids in system testing and troubleshooting—no need for service personnel to enter your home

Time Out mode allows programs to be temporarily interrupted before automatically resuming several hours later—no need to reprogram