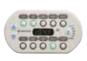

EasyTouch System Indoor Control Panel (for 4 or 8 function control)

EasyTouch System Wireless Controller

SpaCommand® Spa-side Remote

iS4 Spa-side

- All functions controlled with easy, one-button access from the Load Center.
- A variety of optional, simple-to-use remote, wired or wireless controllers for added convenience.
- Full programmability of everyday equipment operation for optimum efficiency. Re-program for variable pool/spa usage patterns or when adding or changing equipment to maintain peak efficiency.
- Onboard diagnostics make service simple. Built-in, self-test diagnostics give you the ability to verify correct operation of specific functions, and a diagnostic screen reports failures for troubleshooting and repair.