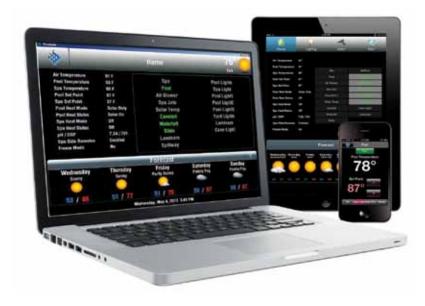

## THE ULTIMATE CONVENIENCE IN POOLSIDE CONTROL, RIGHT AT YOUR FINGERTIPS

Add an optional ScreenLogic® Interface Kit to your EasyTouch system and you can control everything from pool and spa temperatures, to jets, lighting, water features and more—right from your favorite Apple® device. The ScreenLogic interface gives you access to your pool and spa's operation from practically anywhere, anytime using your PC or Mac® computer, iPad®, iPhone® or iPod touch® mobile digital device. Whether you're across the deck or around the globe, pool control has never been this easy.

Total control, anywhere, anytime, using your PC or Mac computer, iPad, iPhone and iPod touch devices.