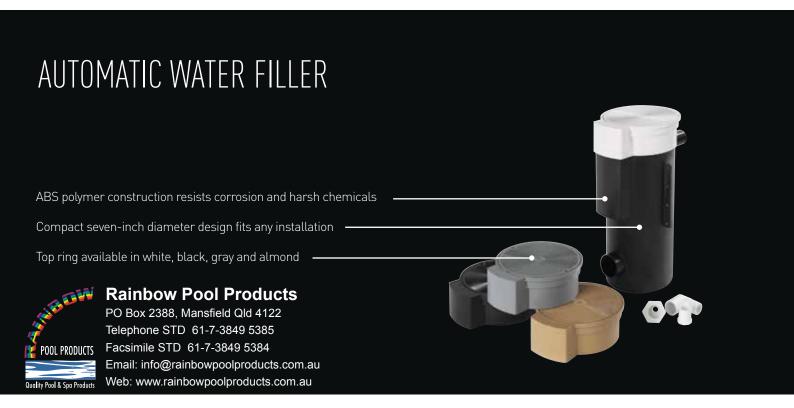

## PROTECT YOUR POOL EQUIPMENT BY ENSURING PROPER WATER LEVEL

Failure to keep your water level right can result in damage to pool equipment. The Pentair® automatic water filler protects your investment by using simple, reliable float mechanisms to monitor and control the water level in your pool or spa. When water drops below a preset level, the unit meters in additional water until the proper level is restored. If water levels are too high, the built-in overflow will take the right amount of water out of the system. Other key features include:

- Tough, corrosion and chemical-resistant ABS polymer construction for years of trouble-free service.
- Compact seven-inch diameter design makes it easier to incorporate into new designs or renovations in both standard and vanishing edge pools.
- All models are available with brass or plastic fill valves. Lid and matching rings are available in almond, gray, black or white.