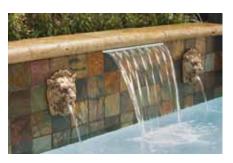

## ALSO ASK YOUR POOL PROFESSIONAL ABOUT:

MagicFalls® Water Effects that transform your pool into a romantic oasis, a playful family water park or a breathtaking focal point. Choose from a variety of effects—sheet, curtain and rainfall, or arc sheet and rainfall—in straight, curved or customized shapes. Water effects are available in six finishes and different lengths for greater design freedom.

Discover the beauty and intrigue of falling water.