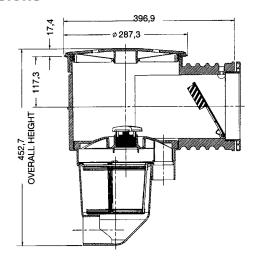

| 390x320x480         | 24          | 3.8                |
| 5315060                        | 'Quiptron' Skimmer + Extension Throat + Escutcheon for Fibreglass/Vinyl Liner Pools | 390x320x480         | 24          | 4.0                |
| 'QUIPTRON' Skimmer Attachments |                                                                                     |                     |             |                    |
| 5316500                        | Extension Throat for 'Quiptron' Skimmer                                             | -                   | -           | -                  |
| 5315500                        | Extension Lid RIng for 'Quiptron' Skimmer                                           | -                   | -           | -                  |

### **Dimensions**