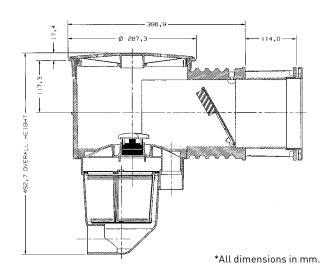

| 390x320x480         | 24          | 3.8                |
| 5315060                        | 'Quiptron' Skimmer + Extension Throat + Escutcheon for Fibreglass/Vinyl Liner Pools | 390x320x480         | 24          | 4.0                |
| 'QUIPTRON' Skimmer Attachments |                                                                                     |                     |             |                    |
| 5316500                        | Extension Throat for 'Quiptron' Skimmer                                             | -                   | -           | -                  |
| 5315500                        | Extension Lid RIng for 'Quiptron' Skimmer                                           | -                   | -           | -                  |

### **Dimensions**