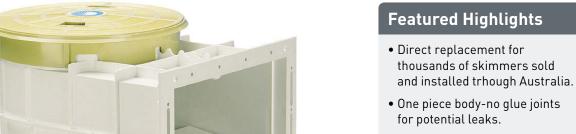

# • One piece body-no glue joints

- Robust moulded basket locks in with bayonet action.
- Flow-control valve.
- Compliant to AS1926.3 when installed with an auxiliary outlet complying with AS1926.3 (6.1.2b).

The Quiptron Skimmer skims a thinner layer of surface water at a higher velocity, resulting in 300 to 500% more surface skimming and it does it at flow rates as low as 40LPM. Conventional skimmers require flow rates of 100LPM or more. The weir is responsible for the Quiptron Skimmers's efficiency. Its hydrodynamic shape creates a lifting action on the wier, much like an airplane wing. This uplift speeds up the surface flow and eliminates ineffective deep currents.