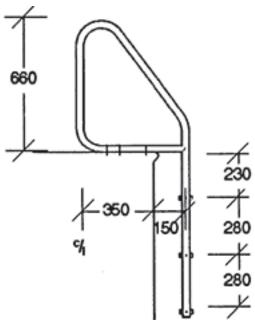

### **Model LP Deck Mount Ladder**

The Pooldeck LP ladder has been designed for above ground pools with a deck. The ladder is bolted to the deck, this allow the steps to hang down without touching the walls. Fitted with white moulded treads reinforced with stainless steel rod with dome nuts for extra strength, 500 mm wide c/c.

Material: Stainless Steel 38mmø mirror polished.