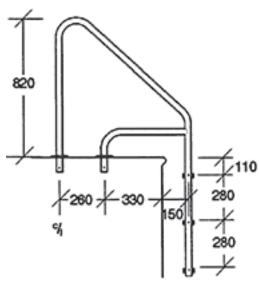

## Model LR Cantilever Ladder

The Pooldeck LR cantilever has been designed to fibreglass or vinyl lined pools. It allow the steps to hang down without touching the walls. Fitted with white moulded treads reinforced with stainless steel rod with dome nuts for extra strength, 500 mm wide c/c. Available with a flange and cover plates or standard.

Material: Stainless Steel 38mmø mirror polished.

**Standard:** The legs are 100 mm longer at the top which allows you to set the ladder in concrete or epoxy and a suction buffer is fitted to the bottom of the ladder allowing it to rest on the wall without damaging it.

**Flanged Top:** A flange allows you to fix the Ladder to the pooldeck using a bolt and plug set or similar. (3 per flange) A flange is welded at the top and a suction buffer is fitted to the bottom allowing it to rest on the wall.