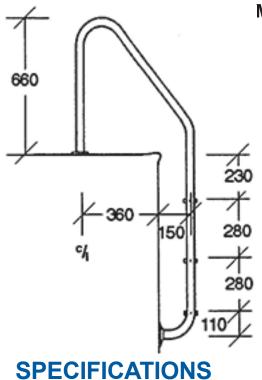

## **Model LS Standard Ladder**

The Pooldeck LS ladder is a popular general purpose domestic ladder which fits most applications. Fitted with white moulded treads reinforced with stainless steel rod with dome nuts for extra strength, 500 mm wide c/c. Available with a flange and cover plates or standard.

Material: Stainless Steel 38 mmø mirror polished

**Standard:** The legs are 100 mm longer at the top which allows you to set the ladder in concrete or epoxy and a suction buffer is fitted to the bottom of the ladder allowing it to rest on the wall without damaging it.

**Flanged:** A flange allows you to fix the Ladder to the pool deck using a bolt and plug set or similar (3 per flange). A flange is welded at the top and a suction buffer is fitted to the bottom allowing it to rest on the wall.

**Flanged Top & Bottom:** A flange allows you to fix the ladder to the pool deck using a bolt and loxin set or similar (3 bolts and 3 loxins per flange). Aflange is welded at the top and the bottom.