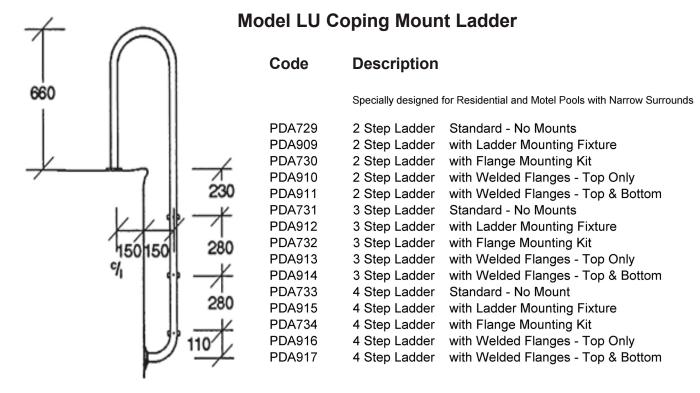

## **Model LU Coping Mount Ladder**

The Pooldeck LU ladder is a popular domestic ladder. It's suited to pools that have a narrow coping or a narrow pool deck. e.g. Close to a fence or narrow coping. Fitted with white moulded treads reinforced with stainless steel rod with dome nuts for extra strength, 500 mm wide c/c. Available flanged with cover plates or standard.

Material: Stainless Steel 38 mmø mirror polished

**Standard:** The legs are 100 mm longer at the top which allows you to set the ladder in concrete or epoxy and a suction buffer is fitted to the bottom of the ladder allowing it to rest on the wall without damaging it.

**Flanged:** A flange allows you to fix the Ladder to the pool deck using a bolt and plug set or similar (3 per flange). A flange is welded at the top and a suction buffer is fitted to the bottom allowing it to rest on the wall

**Flanged Top & Bottom:** A flange allows you to fix the ladder to the pool deck using a bolt and loxin set or similar (3 bolts and 3 loxins per flange). Aflange is welded at the top and the bottom.