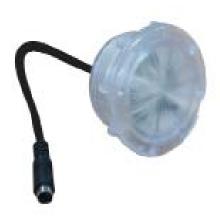

## SPA-QUIP SPA POWER VARIABLE COLOUR LIGHT

| Code      | Description                                                                      |
|-----------|----------------------------------------------------------------------------------|
|           |                                                                                  |
|           |                                                                                  |
| Q3704     | Spa Power Variable Colour Light (SPVCL) with 2.5mtr lead (standard length cable) |
| Q3704-15  | Spa Power Variable Colour Light (SPVCL) with 1.5mtr lead                         |
| Q3704-35  | Spa Power Variable Colour Light (SPVCL) with mtr lead                            |
| Q3704-100 | Spa Power Variable Colour Light (SPVCL) with 10mtr lead                          |

## **FEATURES**

Utilising the latest in efficient LED technology the SPVCL offers long life and a range of vibrant colours to make any pool look stunning. The SPVCL simply plugs into any of the latest Spa Power range of controllers and is controlled via the controllers pool side touchpad, making it a perfect accessory. The range of colours and modes of operation are dependent on the controller. Installation as per a standard 2.5 inch pool light.

## **SPECIFICATIONS**

SPVCL lens face dimension 78.5mm diameter SPVCL body dimensions 62.5mm x 34.5mm

Operating voltage 12V DC
Temp - max ambient 45°C
Control lead length 2.5m
Recommended pool hole 65mm