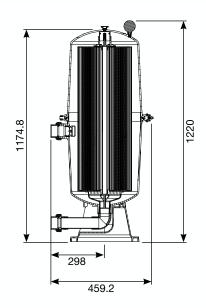

| Model<br>No. | Filter<br>Area<br>(sq.ft.) | Filter<br>Area<br>(m²) | Design<br>Flow<br>Rate (lpm) | Max. Pool<br>Size<br>(litres) | Max.<br>Working |
|--------------|----------------------------|------------------------|------------------------------|-------------------------------|-----------------|
| 2165300      | 300                        | 28                     | 426                          | 152640                        | 350 kPa         |
| 2165400      | 400                        | 37                     | 510                          | 183600                        | 350 kPa         |
| 2165500      | 500                        | 46                     | 510                          | 183600                        | 350 kPa         |

# **Technical Specifications**