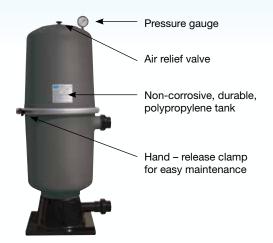

#### Construction

Built to endure the rigours and pressures of the outdoor environment, Fulflo Tri Cartridge Filters are made from specially engineered polymers that have been tested for durability and strength.

#### **Maintenance**

When cleaning is required the Fulflo Tri Cartridge Filters split tank design incorporates an easy to use clamp that requires no additional tools for simple cartridge removal and replacement, allowing for quick access to the filter cartridge without disturbing the piping and connections.