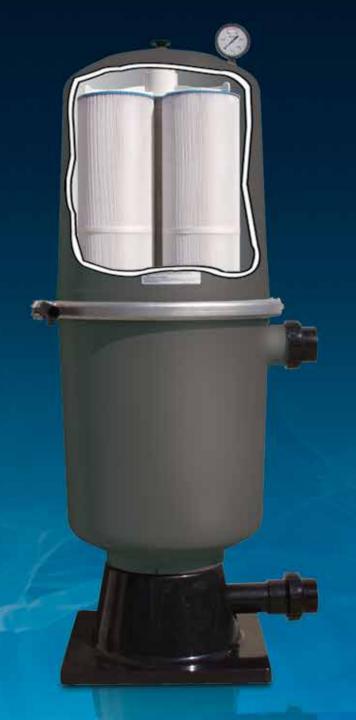

# FULFLO TRI CARTRIDGE FILTERS

The ultimate in pool water clarity

Fulflo Tri Cartridge Filters are designed to effectively filter out suspended solids from your pool.

Fulflo Tri-cartridge filter houses three individual pleated filter cartridges, maximising its dirt holding capacity and minimising filter maintenance, leading to significant water savings.

## **Filter Cartridge**

At the heart of the Fulflo Tri Cartridge Filters are three individual filter cartridges, constructed from heavy duty, easy-to-clean polyester fabric. The cartridge's pleats create a large surface area providing a high dirt holding capacity, thus decreasing its cleaning frequency.