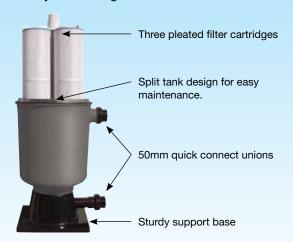

# FULFLO TRI CARTRIDGE FILTERS

The ultimate in pool water clarity

Fulflo Tri Cartridge Filters are designed to effectively filter out suspended solids from your pool.

Fulflo Tri-cartridge filter houses three individual pleated filter cartridges, maximising its dirt holding capacity and minimising filter maintenance, leading to significant water savings.

## **Filter Cartridge**

At the heart of the Fulflo Tri Cartridge Filters are three individual filter cartridges, constructed from heavy duty, easy-to-clean polyester fabric. The cartridge's pleats create a large surface area providing a high dirt holding capacity, thus decreasing its cleaning frequency.

#### **Maintenance**

When cleaning is required the Fulflo Tri Cartridge Filters split tank design incorporates an easy to use clamp that requires no additional tools for simple cartridge removal and replacement, allowing for quick access to the filter cartridge without disturbing the piping and connections.