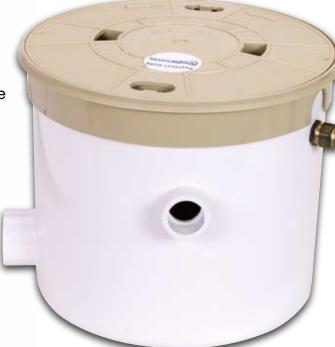

## **Automatic Water Leveller**

**Ensuring the right water level, for peace of mind.** 

The Waterco Automatic Water Leveller adds to the leisure time of the pool owner by eliminating the need to keep an eye on the water level.

The Waterco Automatic Water Leveller is placed in the ground at a convenient location near the pool and plumbed to a separate pool inlet and also to the fresh water supply. The leveller remains inactive until the pool water level drops below or rises above the correct point at which time it will restore the right level by adding or draining water as the situation requires.