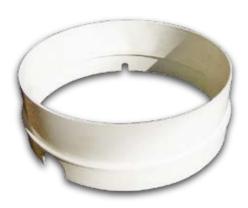

## **Skimmer Box Extension Ring**

If the unit is to be installed so that the deck lid will not be secured to the skimmer body, Waterco recommends using a skimmer Extension Ring (624105) for trouble free installation. Using the Extension Ring will prevent misalignment of the Deck Ring and the skimmer body. This will eliminate problems caused by concrete intruding into the skimmer box cavity. The Extension Ring will ensure there are no problems inserting/removing vacuum plates or other similar devices. An individual Extension Ring offers an extension of 60mm and can be piggybacked to give further extension of any multiples if required. (eg 120mm, 180mm etc). The Extension Ring sits snugly on top of the Autoleveller between the Autoleveller body and the Deck Ring and is strong enough to hold its shape during concreting. The Deck Ring also can be secured to the Extension Ring if required.