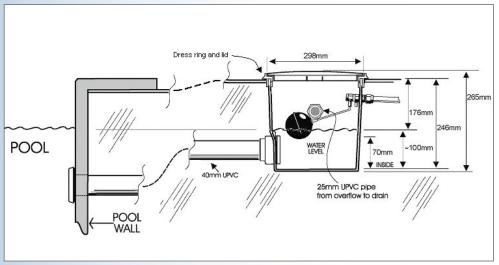

The Waterco Automatic Water Leveller is placed in the ground at a convenient location near the pool and plumbed to a separate pool inlet and also to the fresh water supply. The leveller remains inactive until the pool water level drops below or rises above the correct point at which time it will restore the right level by adding or draining water as the situation requires.

## **Skimmer Box Extension Ring**

If the unit is to be installed so that the deck lid will not be secured to the skimmer body, Waterco recommends using a skimmer Extension Ring (624105) for trouble free installation. Using the Extension Ring will prevent misalignment of the Deck Ring and the skimmer body. This will eliminate problems caused by concrete intruding into the skimmer box cavity. The Extension Ring will ensure there are no problems inserting/removing vacuum plates or other similar devices. An individual Extension Ring offers an extension of 60mm and can be piggybacked to give further extension of any multiples if required. (eg 120mm, 180mm etc). The Extension Ring sits snugly on top of the Autoleveller between the Autoleveller body and the Deck Ring and is strong enough to hold its shape during concreting. The Deck Ring also can be secured to the Extension Ring if required.