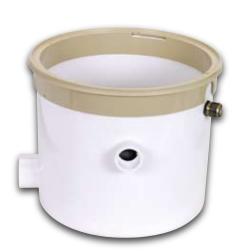

## **Automatic Water Leveller**

**Ensuring the right water level, for peace of mind.** 

The Waterco Automatic Water Leveller adds to the leisure time of the pool owner by eliminating the need to keep an eye on the water level.

- Fully automatic operation
- Overflow connection
- Child resistant lock down lid assembly.
- Simple servicing and connection

By maintaining the correct water level, the Automatic Water Leveller eliminates the risk of an expensive pump failure brought about by starvation of water through evaporation or leakage.

The Waterco Automatic Water Leveller is placed in the ground at a convenient location near the pool and plumbed to a separate pool inlet and also to the fresh water supply. The leveller remains inactive until the pool water level drops below or rises above the correct point at which time it will restore the right level by adding or draining water as the situation requires.