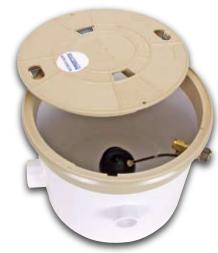

The Waterco Automatic Water Leveller is placed in the ground at a convenient location near the pool and plumbed to a separate pool inlet and also to the fresh water supply. The leveller remains inactive until the pool water level drops below or rises above the correct point at which time it will restore the right level by adding or draining water as the situation requires.

## **Skimmer Box Extension Ring**

If the unit is to be installed so that the deck lid will not be secured to the skimmer body, Waterco recommends using a skimmer Extension Ring (624105) for trouble free installation. Using the Extension Ring will prevent misalignment of the Deck Ring and the skimmer body. This will eliminate problems caused by concrete intruding into the skimmer box cavity. The Extension Ring will ensure there are no problems inserting/removing vacuum plates or other similar devices. An individual Extension Ring offers an extension of 60mm and can be piggybacked to give further extension of any multiples if required. (eg 120mm, 180mm etc). The Extension Ring sits snugly on top of the Autoleveller between the Autoleveller body and the Deck Ring and is strong enough to hold its shape during concreting. The Deck Ring also can be secured to the Extension Ring if required.