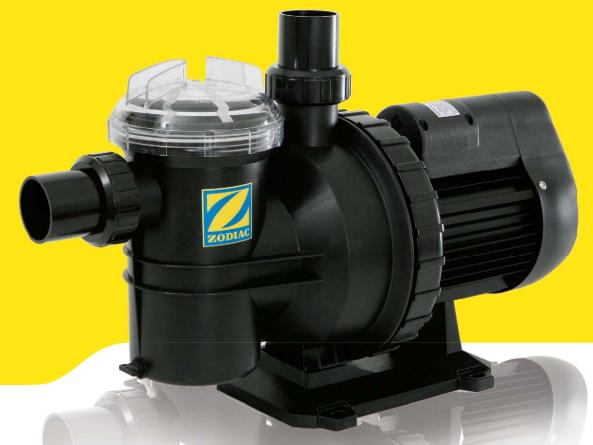

# Zodiac Titan Series

high performance pool pump

**Zodiac's Titan Series pool pumps** are a high performance medium head pool pump suitable for small to medium sized residential pools.

A reliable workhorse pump the Titan Series pool pump will provide you with years of service and minimal maintenance.

## **Energy and Cost Efficient**

The Titan Series pool pump is extremely energy efficient and quiet when in operation. Suitable for small to medium sized residential pools. The impeller and diffuser have been designed to ensure maximum output with minimum turbulence.

# **User Friendly**

The Titan Series pool pump has been designed with the consumer in mind. Equipped with a clear view easy to remove hair and lint pot lid and a ring lock body design with a ring lock spanner included for easy maintenance. The compact design of the pump also allows it to be installed in confined filtration setups.

### **Quality Assurance**

The Zodiac Titan Series pool pump has been specifically designed and certified to Australian Standards. The pump is double insulated with an IPX5 motor rating. To ensure the pump does not overheat it has been equipped with inbuilt thermal protection. The pump also features a moulded base plate providing it with extra clearance from the floor to safeguard it against any potential water damage. Backed by a hassle free two year warranty (1 year on mechanical seal).