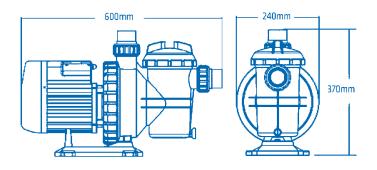

in the pool. Zodiac began and continues with a dedication to innovation and new product development, focused on ensuring a better way of life. Our products deliver solutions to take the hassle out of owning a pool. So, all that's left is for you to enjoy it; to enjoy a better life.

### **Quality Assurance**

The Zodiac Titan Series pool pump has been specifically designed and certified to Australian Standards. The pump is double insulated with an IPX5 motor rating. To ensure the pump does not overheat it has been equipped with inbuilt thermal protection. The pump also features a moulded base plate providing it with extra clearance from the floor to safeguard it against any potential water damage. Backed by a hassle free two year warranty (1 year on mechanical seal).

#### **Schematic**





#### **Rainbow Pool Products**

PO Box 2388, Mansfield Qld 4122 Telephone STD 61-7-3849 5385 Facsimile STD 61-7-3849 5384

Email: info@rainbowpoolproducts.com.au Web: www.rainbowpoolproducts.com.au