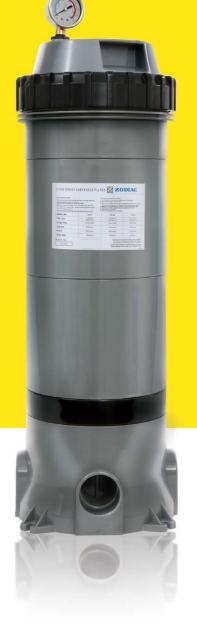

# Zodiac Titan Series CF

water efficient cartridge pool filter

**The Zodiac Titan Series CF cartridge filters** are ideal for maintaining a clean and healthy swimming pool. Extremely water efficient the CF cartridge filters are ideal for pools with confined filtration setups.

## **Features**

- Constructed from highly durable UV resistant materials
- Light weight design for ease of installation and maintenance
- Equipped with a heavy duty lid and ring lock nut for easy removal and maintenance
- Screw type air bleed for easy removal of any trapped air within the filter
- · High quality oil filled pressure gauge
- Tank is covered by a 2 year warranty and 1 year on other parts

#### **Benefits**

- Compact in design with a small foot print makes the Titan Series CF cartridge filter ideal for confined spaces
- No need to backwash, simply hose down the element when required. On average each time you backwash a sand filter you are using 750 litres of water
- A cartridge filters a finer dirt particle (approx 8 micron) than a sand filter (between 15 25 micron)
- The element is made from Remay materials that provides superior filtration and long life

# **Specifications**

| Model No. | Working<br>Flow Rate | Max Working<br>Pressure | Connection Size | Amm    | Bmm    | Cmm   |
|-----------|----------------------|-------------------------|-----------------|--------|--------|-------|
| ZCF75     | 283 lpm              | 350kpa                  | 40mm            | 805mm  | 747mm  | 225mm |
| ZCF100    | 382 lpm              | 350kpa                  | 50mm            | 985mm  | 927mm  | 225mm |
| ZCF150    | 555 lpm              | 350kpa                  | 50mm            | 1165mm | 1107mm | 225mm |