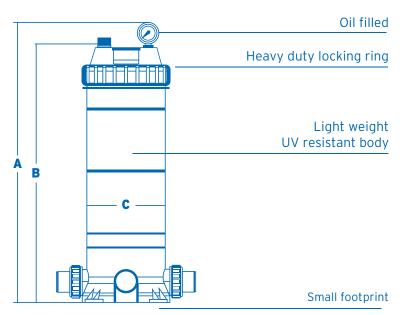

## **Features**

- Constructed from highly durable UV resistant materials
- Light weight design for ease of installation and maintenance
- Equipped with a heavy duty lid and ring lock nut for easy removal and maintenance
- Screw type air bleed for easy removal of any trapped air within the filter
- · High quality oil filled pressure gauge
- Tank is covered by a 2 year warranty and 1 year on other parts

#### **Benefits**

- Compact in design with a small foot print makes the Titan Series CF cartridge filter ideal for confined spaces
- No need to backwash, simply hose down the element when required. On average each time you backwash a sand filter you are using 750 litres of water
- A cartridge filters a finer dirt particle (approx 8 micron) than a sand filter (between 15 25 micron)
- The element is made from Remay materials that provides superior filtration and long life

# **Specifications**

| Model No. | Working<br>Flow Rate | Max Working<br>Pressure | Connection Size | Amm    | Bmm    | Cmm   |
|-----------|----------------------|-------------------------|-----------------|--------|--------|-------|
| ZCF75     | 283 lpm              | 350kpa                  | 40mm            | 805mm  | 747mm  | 225mm |
| ZCF100    | 382 lpm              | 350kpa                  | 50mm            | 985mm  | 927mm  | 225mm |
| ZCF150    | 555 lpm              | 350kpa                  | 50mm            | 1165mm | 1107mm | 225mm |