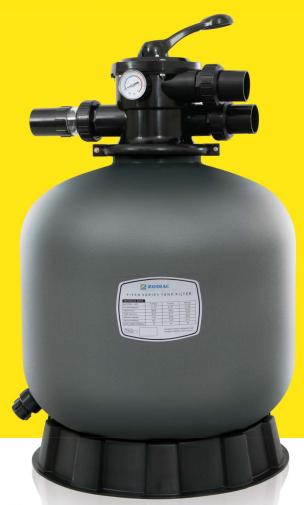

# Zodiac Titan Series Thermoplastic

durable sand pool filter

Utilising the latest pool filter technology **Zodiac's range** of thermoplastic sand filters are the perfect partner to **Zodiac's range** of high performance pool pumps.

### **Durable Construction**

The Titan Series thermoplastic sand filters have been designed and engineered to ensure you receive years of service with minimum maintenance. The body is constructed from food grade polyethylene which is both corrosion and UV resistant. The filters are also equipped with a robust base to ensure extra stability.

# **User Friendly**

The ergonomic design of the Titan Series thermoplastic sand filter makes them easy to operate. Equipped with an ergonomic palm shaped multi-port handle for ease of use, a large sight indicator glass for clear backwash inspection, clamp lock design head with 360 degree rotation for easy installation and a drain plug making maintenance a breeze.

# **Quality Assurance**

All Zodiac Titan Series thermoplastic sand filters are quality inspected and factory pressure tested at 300kpa (max working pressure 200kpa). Backed by a 10 year warranty on the tank and 1 year on all other components, you can be assured years of reliable service.