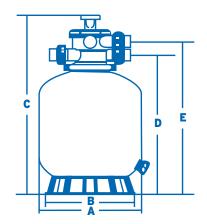

### **Schematic**

# **Specifications**

| Model<br>Number | Size<br>(Inches) | A mm | B mm | C mm | D mm | E mm | Valve<br>Connections | Maximium<br>Flow rate | Silica<br>sand (kg) | Diamond<br>Brite* |
|-----------------|------------------|------|------|------|------|------|----------------------|-----------------------|---------------------|-------------------|
| ZP500           | 21               | 527  | 500  | 845  | 670  | 730  | 40mm                 | 180LPM                | 85kg                | 64kg              |
| ZP650           | 25               | 627  | 500  | 950  | 775  | 835  | 40mm                 | 255LPM                | 145kg               | 109kg             |
| ZP700           | 28               | 703  | 500  | 1020 | 845  | 905  | 40mm                 | 320LPM                | 210kg               | 158kg             |